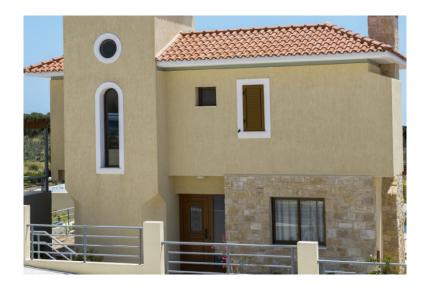

## Konia Panorama is one of the most impressive projects developed in the picturesque village of Konia

Cyprus, Paphos

| Price:          | € 629 955 |
|-----------------|-----------|
| Object type     | House     |
| Number of rooms | 3         |
| Land area       | 490 m2    |
| Area            | 128 m2    |
| Category        | For sale  |

Konia Panorama is one of the most impressive projects developed in the picturesque village of Konia. Panoramic sea view 3 Bedroom villa-type D Master bedroom with en suite1 WC & 2 Bathrooms Large tiled balconies and verandas Fire place dressed in stonework Private parking area Private swimming pool (Optional) Private garden Pergolas Storage space