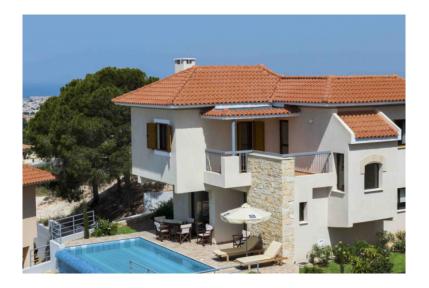

## Konia Panorama is one of the most impressive projects in the picturesque village of Konia

Cyprus, Paphos

| Price:          | € 522 210 |
|-----------------|-----------|
| Object type     | House     |
| Number of rooms | 3         |
| Area            | 135 m2    |
| Category        | For sale  |

Konia Panorama is one of the most impressive projects in the picturesque village of Konia. Panoramic sea view 3 Bedroom villa-type B: Master bedroom with ensuite 1WC, 1 Shower & 1 Bathroom Large tiled balconies and verandas Fire place dressed in stonework Private parking area Private swimming pool (Optional) Private garden Pergolas Storage space