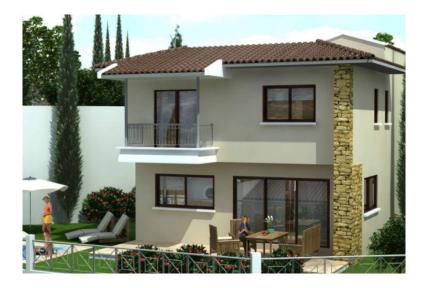

## Konia Panorama is one of the most impressive projects developed in the picturesque village of Konia

Cyprus, Paphos

| Price:          | € 547 204 |
|-----------------|-----------|
| Object type     | House     |
| Number of rooms | 2         |
| Area            | 116 m2    |
| Category        | For sale  |

Konia Panorama is one of the most impressive projects developed in the picturesque village of Konia. Panoramic sea view 2 Bedroom villa-type 12Master bedroom with en suite1 WC, 1 shower & 1 BathroomLarge tiled balconies and verandasPrivate gardenPrivate parking areaStorage spacePrivate swimming pool (Optional)Pergolas