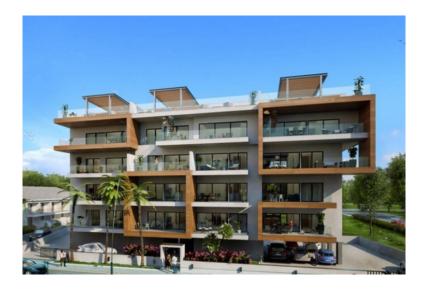

## This project is conveniently situated in one of the most prestigious tourist areas of Limassol

Cyprus, Limassol

| Price:          | € 530 000 |
|-----------------|-----------|
| Object type     | Apartment |
| Number of rooms | 1         |
| Land area       | 116 m2    |
| Area            | 116 m2    |
| Category        | For sale  |

This project is conveniently situated in one of the most prestigious tourist areas of Limassol. Quiet surroundings and proximity to all city amenities imaginable, provide the ideal conditions for happy family living or for investment.