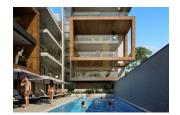

## This project is conveniently situated in one of the most prestigious tourist areas of Limassol

Cyprus, Limassol

| Price:          | € 530 000 |
|-----------------|-----------|
| Object type     | Apartment |
| Number of rooms | 1         |
| Land area       | 116 m2    |
| Area            | 116 m2    |
| Category        | For sale  |

This project is conveniently situated in one of the most prestigious tourist areas of Limassol. Quiet surroundings and proximity to all city amenities imaginable, provide the ideal conditions for happy family living or for investment.