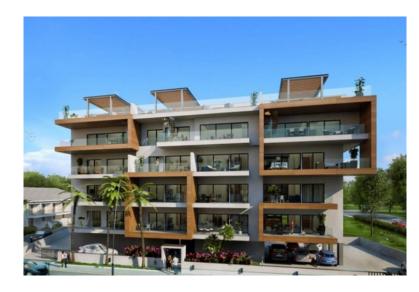

## This project is conveniently situated in one of the most prestigious tourist areas of Limassol

Cyprus, Limassol

| Price:          | € 650 000 |
|-----------------|-----------|
| Object type     | Apartment |
| Number of rooms | 1         |
| Land area       | 136 m2    |
| Area            | 116 m2    |
| Category        | For sale  |

This project is conveniently situated in one of the most prestigious tourist areas of Limassol. Quiet surroundings and proximity to all city amenities imaginable, provide the ideal conditions for happy family living or for investment.