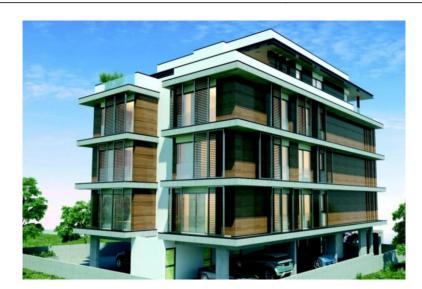

## A very attractively designed building, incorporating the most modern and hi...

Cyprus, Limassol

| Price:          | € 315 000 |
|-----------------|-----------|
| Object type     | Apartment |
| Number of rooms | 1         |
| Land area       | 138 m2    |
| Area            | 133 m2    |
| Category        | For sale  |

A very attractively designed building, incorporating the most modern and high quality materials, in order to ensure an excellent way of living with style and comfort. This newly building apartment is located on the second floor. A spacious open plan living/dining and kitchen area gives access to a good sized covered veranda, offering town views. The property has two double bedrooms that share a family bathroom and a master bedroom with en suit facilities. The building consists of 7 three bedroom apartments and one penthouse.