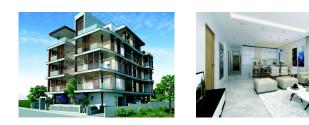

## A very attractively designed building, incorporating the most modern and hi...

Cyprus, Limassol

| Price:          | € 315 000 |
|-----------------|-----------|
| Object type     | Apartment |
| Number of rooms | 1         |
| Land area       | 138 m2    |
| Area            | 133 m2    |
| Category        | For sale  |

A very attractively designed building, incorporating the most modern and high quality materials, in order to ensure an excellent way of living with style and comfort. This newly building apartment is located on the second floor. A spacious open plan living/dining and kitchen area gives access to a good sized covered veranda, offering town views. The property has two double bedrooms that share a family bathroom and a master bedroom with en suit facilities. The building consists of 7 three bedroom apartments and one penthouse.