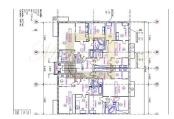

## 1st floor:

There are three apartments with loggias on the first floor. Residential area 329.07 m2.

#### 2nd floor:

On the floor are four apartments with balconies. Living area 338.92 m2.

#### 3. Third floor:

On the third floor, there are four apartments with balconies. Living area 338.92 m2.

#### 4th floor:

A) Approved option: use a warm room under a heated terrace for an apartment on the third floor. Heated room 213.30 m2

Terrace 140.68 m2

B) In the construction stage, it is possible to change the project and get two apartments on the fourth floor with a total living area of 213.30 m2 and for each apartment a loggia with a total area of 140.68 m2