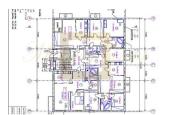

## 1st floor:

There are three apartments with loggias on the first floor. Residential area 329.07 m2.

#### 2nd floor:

On the floor are four apartments with balconies. Living area 338.92 m2.

#### 3. Third floor:

On the third floor, there are four apartments with balconies. Living area 338.92 m2.

#### 4th floor:

A) Approved option: use a warm room under a heated terrace for an apartment on the third floor. Heated room 213.30 m2

Terrace 140.68 m2

B) In the construction stage, it is possible to change the project and get two apartments on the fourth floor with a total living area of 213.30 m2 and for each apartment a loggia with a total area of 140.68 m2