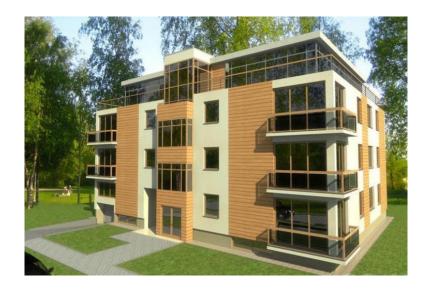

### For sale land plot in Jurmala

Latvia, Jurmala and region

| Price:          | € 300 000          |
|-----------------|--------------------|
| Object type     | Investment project |
| Market          | New building       |
| Number of rooms | 0                  |
| Land area       | 1070 m2            |
| Area            | 0 m2               |
| Category        | For sale           |

An investment project of a multi-apartment house is for sale. Project with red seal and building permit has to be updated.

13 apartments, total area  $1669\ m2,$  underground parking for  $13\ cars.$  Construction of the object takes 6-8 months.