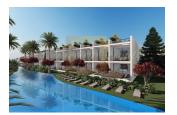

## Elite 2+1 in the largest complex on the seashore

Northern Cyprus, Kyrenia

| Price:             | € 344 085    |
|--------------------|--------------|
| Object type        | Apartment    |
| Market             | New building |
| Year of finishing: | 2025         |
| Number of rooms    | 2            |
| Area               | 135 m2       |
| Category           | For sale     |

The apartment is located in the largest residential project on the seafront in Cyprus. Located on the coast of Tatlisu, the project includes artificial rivers, lakes, and islands scattered throughout the area, with the addition of garden designs. On-site amenities include a heated indoor pool, spa, restaurant, bar, gym, basketball and tennis courts.