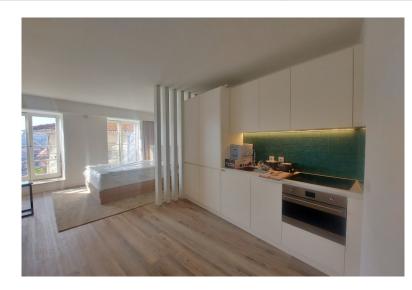

## The timeless elegance of the rehabilitation project of a 19th century building

Portugal, Porto Metropolitan Area (North Region)

| Price:          | € 548 000 |
|-----------------|-----------|
| Object type     | Apartment |
| Market          | Resale    |
| Bedrooms        | 1         |
| Number of rooms | 2         |
| Area            | 77 m2     |
| Category        | For sale  |

aleyory

The timeless elegance of the rehabilitation project of a 19th century building. XVIII, preserving many of its unique architectural features. It is located on the bank of the Douro River, with its south-facing facade, which allows for excellent sun exposure and superb views of the river and the city. The project comprises two autonomous buildings, the renovated apartment and a new structure, separated by a magnificent private internal garden. Inside the renovated apartment, most units include mezzanines, highlighting the original double foot. In addition to the unique views, the Development is within walking distance of the main points of interest of Porto such as its historical Downtown, the traditional port wine cellars, the D. Luís bridge, the Sé, among others. It is being modernized in a state-of-the-art structure with 17 residential units. Apartments range from 41.18 to 156.04 m<sup>2</sup>, with studios, and 1 and T<sup>2</sup> apartments. All apartments include air conditioning, double-glazed windows, a fully equipped kitchen and can be fully furnished. Most residential units have fantastic views of the Douro River and the city of Porto. The apartments have the possibility of having associated a fixed return and can be sold fully decorated and furnished.All images are used for illustrative purposes only and are intended to show the concept and vision for this venture.