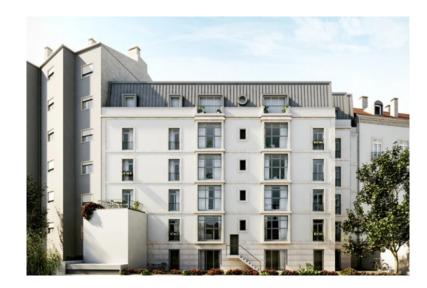

## Duplex T2 in Graça in Lisbon

Portugal, Lisbon Metropolitan Area

| Price:          | € 750 000 |
|-----------------|-----------|
| Object type     | Apartment |
| Market          | Resale    |
| Bedrooms        | 2         |
| Number of rooms | 3         |
| Area            | 134 m2    |
| Category        | For sale  |

Duplex T2 located in the Neighborhood of Graça, in Lisbon, on the 3rd floor of a rehabilitated building. The building has private parking. Guaranteed yield of 4% or optional flexible return.!