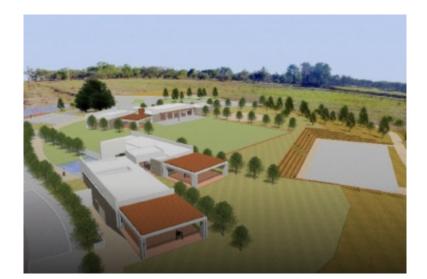

This exceptional development project was approved by the Municipality of Alcácer do Sal for a tourist village situated on a property of 239,000m2 near the Alentejo coast. The Quinta is located between Alcácer do Sal and Grândola about 1 hour and 15 minutes from Lisbon and 25 minutes from the beautiful white sandy beaches of the Alentejo Coast: Comporta and Melides. The tourist village project provides for 100 beds, distributed over 50 houses T1, 26 with 77m2 and the remaining 24 with 96m2. Inside the village were also approved the following support buildings: restaurant with 489m2, reception and health club with 517m2, ehipic center, two tennis courts, playground, multi-sport field and football / rugby field.!