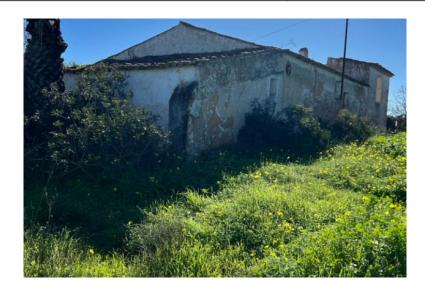

Farm in Albufeira with excellent location. The property has an old house and several annexes to recover and / or rebuild. It is served by electricity, water and sewage supply connections. Located five minutes by car from the center of Albufeira, with access by tarred road. Currently the activity of planting carob and almond trees is developed, but it has great potential for any type of activity or project due to its immense area and the possibility of urban construction, whether residential or tourist. Contact us for more information!