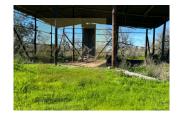

Farm in Albufeira with excellent location. The property has an old house and several annexes to recover and / or rebuild. It is served by electricity, water and sewage supply connections. Located five minutes by car from the center of Albufeira, with access by tarred road. Currently the activity of planting carob and almond trees is developed, but it has great potential for any type of activity or project due to its immense area and the possibility of urban construction, whether residential or tourist. Contact us for more information!