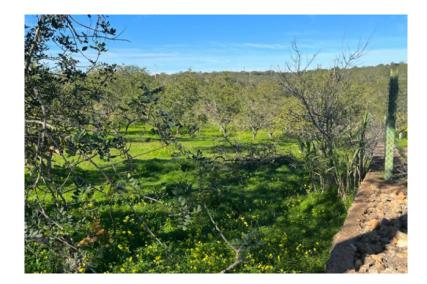

This property has great potential not only for its area, but for its location and good access by tarmac road. The property has a total area of 12ha 7700m2 and a ruin with 150 m2 that can be enlarged. Currently, the cultivation of carob, almond and fig trees is being developed. Ideal for those who want to develop a new project, whether agricultural or tourist. Mark your visit now!