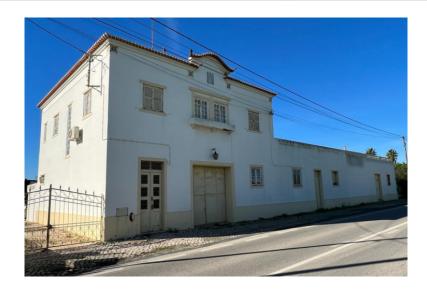

Farm located between Albufeira and Guia. This property offers, in addition to an excellent location, a very high potential due to the construction area of 1562 m2. The entire construction area may be renovated or altered, since it is a construction prior to the year 1951. The main building is habitable, has three bedrooms, two living rooms, two bathrooms, kitchen, terrace, oven and several annexes. The large land has cultivated several fruit trees. Excellent investment. Make an already set up your visit.