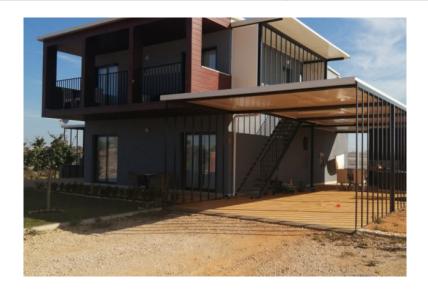

Farm with active agricultural production and approved project for rural tourism hotel with 2000m2, located next to Salgados and Galé, in Albufeira. The property has a land area of 101.520m2, where you can find cultivation of vegetables, fruits, animal husbandry and vineyard. The property is fully fenced, has two water holes, tank, connection to water, electricity and sewerage networks, 6 greenhouses, a warehouse with cafeteria, a sanitary installation, a cabinet and a cooling container. You will also find four cosy and modern modular villas equipped and ready to monetize, scattered throughout the farm3.5 km from Galé Beach, 5km from Albufeira Marina and 6.7 km from Algarve Shopping. Come and meet this magnificent project! Price with hotel unit built: 7.500.000,00€