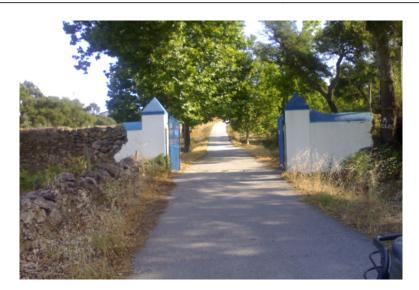

## Homecoast in Alentejo in portalegre area

Portugal, Alentejo

| Price:      | € 2 900 000                |
|-------------|----------------------------|
| Object type | Mansion, castle,<br>estate |
| Market      |                            |
| Land area   | 131000 m2                  |
| Area        | 490 m2                     |
| Category    | For sale                   |

Homestay all fenced with 131,1000 hectares in alentejo, next to the city of Portalegre, 3 km from EN 118.The manor house, with 490m2 of covered area, has several annexes, workers' houses, agricultural outbuildings, huts and corrals for cattle.The property also includes 4 dams, 4 springs and 3 tanks, 35 hectares of arable culture, 90 hectares of overpants, 35 hectares of arable crop, 5 hectares of olive grove, 1 hectare of orange orchard, lemon trees and various fruit trees, agricultural facilities, house keepers and ruined gunpowder. Investment opportunity! Mark your visit now!