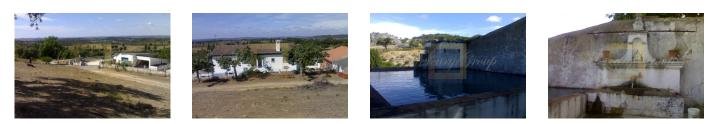

Homestay all fenced with 131,1000 hectares in alentejo, next to the city of Portalegre, 3 km from EN 118.The manor house, with 490m2 of covered area, has several annexes, workers' houses, agricultural outbuildings, huts and corrals for cattle.The property also includes 4 dams, 4 springs and 3 tanks, 35 hectares of arable culture, 90 hectares of overpants, 35 hectares of arable crop, 5 hectares of olive grove, 1 hectare of orange orchard, lemon trees and various fruit trees, agricultural facilities, house keepers and ruined gunpowder. Investment opportunity! Mark your visit now!