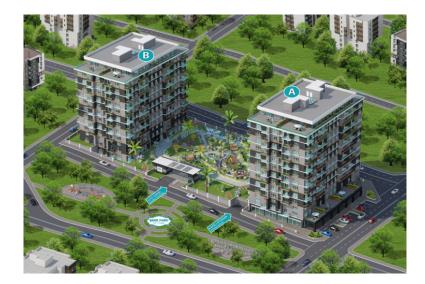

Another feature of the project is that the blocks are arranged in such a way that they do not block each other. And all apartments will be well lit from all sides. All blocks overlook the city park and the sea.

The project is built on an area of 38,000 m<sup>2</sup>, with an area of 5,000 m<sup>2</sup> consisting of open social areas and green areas. All infrastructure, 24-hour reception and security service, as well as underground parking with signs are at guests' disposal. Apartment plans range from 1 to 3 bedrooms and all have large balconies with sea views.

A 360° panoramic sea view is available not only from one room, but from all your rooms. Your family will be safe with the Intercom system, CCTV and 24-hour trained security personnel. This unique project under construction is one step away from the city center, located in a comfortable location.