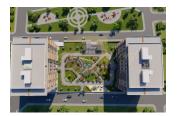

Another feature of the project is that the blocks are arranged in such a way that they do not block each other. And all apartments will be well lit from all sides. All blocks overlook the city park and the sea.

The project is built on an area of 38,000 m<sup>2</sup>, with an area of 5,000 m<sup>2</sup> consisting of open social areas and green areas. All infrastructure, 24-hour reception and security service, as well as underground parking with signs are at guests' disposal. Apartment plans range from 1 to 3 bedrooms and all have large balconies with sea views.