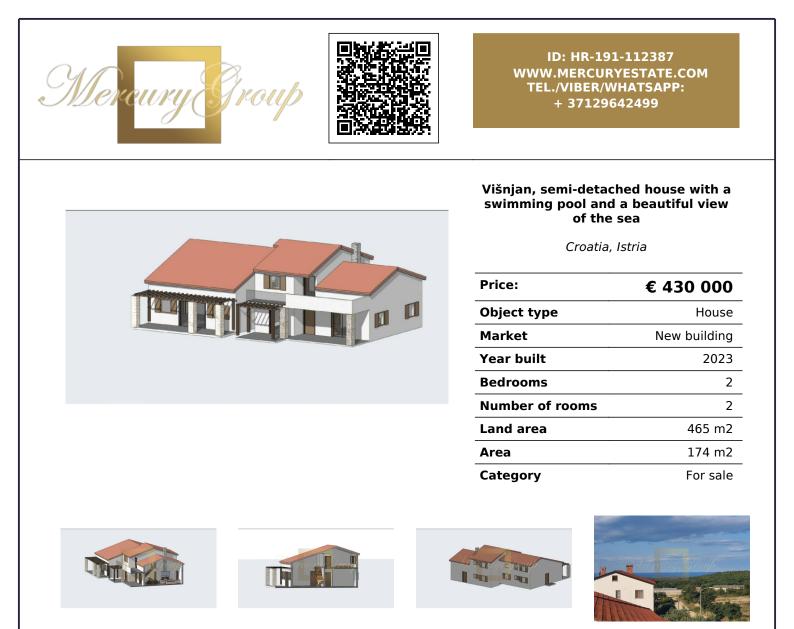

A semi-detached house under construction is for sale, the terrace of which will offer a wonderful panoramic view of the sea. A semi-detached house with a gross area of 174.90 m2 is located on a plot of 465 m2.

House B NKP 136.2 m2 will consist of a ground floor and a first floor. On the ground floor, there will be a living room from which the sun deck and pool (6x4) will be accessed through a sliding glass wall. Also, in the part of the ground floor, there will be a kitchen with a dining room, a bathroom, and one bedroom. An internal staircase leads to the first floor, where there is another bedroom, bathroom, and wardrobe. The bedroom opens onto a terrace with a wonderful view of the sea.

The floors will be tiled with ceramic tiles, while electric underfloor heating will be installed throughout the house. Inverter air conditioners will be installed for cooling on hot days. The built-in joinery will be Schüco PVC joinery.