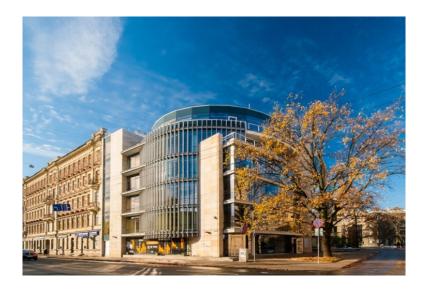

## We offer for ren commercial premises in the center of Riga

Latvia, Riga

| Price:          | € 3 753                           |
|-----------------|-----------------------------------|
| Object type     | Commerce<br>property,<br>Commerce |
| House type      | New project                       |
| Market          | New building                      |
| Number of rooms | 0                                 |
| Area            | 308.40 m2                         |
| Category        | For rent                          |

We offer for rent comercail premises in the center of Riga in the new building on the rd floor (there is available an elevator).

Very good location: nearby are located bus stops, shops, cafes, etc.

There is ventilation and conditioning system in the building.