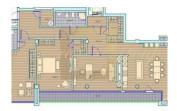

## P.B. 21

Latvia, Riga

| Price:          | € 831 820    |
|-----------------|--------------|
| Object type     | Apartment    |
| House type      | New project  |
| Market          | New building |
| Number of rooms | 4            |
| Area            | 219 m2       |
| Category        | For sale     |

Modern and stylish flat located in Embassy area. Apartment is light and spacious, has very comfortable planning- 2 bedrooms, study and living room combined with kitchen. 2 wardrobes, 2 bathrooms with shower and bath. Exclusive terrace. Underground parking is available. Special entrance- right from the elevator. Perfect location- parks and restaurant located nearby. Brand new building. Embassy area, parks and cafes nearby. Most safe and calm area in the city.