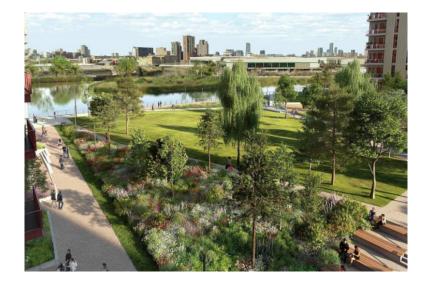

The first phase of the project will offer a collection of 643 new riverside studio apartments, as well as one, two and three bedroom apartments. Residents will enjoy their own private outdoor space, as well as access to 2.5 acres of beautifully landscaped riverside parkland and a range of impressive amenities.

The project will open up green spaces and river walks to residents and the public, including a commercial gym and riverside pub connected to landscaped parkland in the first phase. A public square for community events, a grocery store, restaurants and cafes will all help transform Poplar into a unique new area for East London.